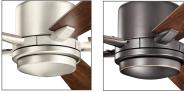

# 52" Lucian<sup>™</sup> LED

Blades (5) Included

- 14° Pitch
- 52" Sweep
- Reversible
- Wood

**Downrods** 4" Downrod with 1" (O.D.)

Downlight Replaceable. Integrated (1) 17W Dimmable, 1600 Lumens LED Platform, 80 CRI, 3000K

# FAN FEATURES

Mounting Slope – Pitch 18° Lead Wire 78" cUL Listed Indoor Hanging Weight 21.8 lbs. Body Material Steel Warranty Limited Lifetime