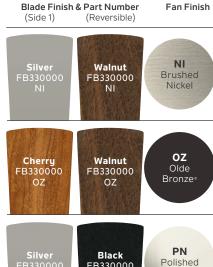

| <b>B:</b> 10.25"             | <b>C:</b> 7.50"           | D: 6.00"                  |  |  |

| AIR PERFORMANCE                               |                                                         |                                                              |  |
|-----------------------------------------------|---------------------------------------------------------|--------------------------------------------------------------|--|
| AIRFLOW<br>Cubic Ft.<br>Per Minute<br>on High | POWER<br>USAGE<br>Watts on High<br>(Excludes<br>Lights) | AIRFLOW<br>EFFICIENCY<br>Cubic Ft.<br>Per Minute<br>Per Watt |  |
| 5356                                          | 72                                                      | 75                                                           |  |





BLADE SPECS