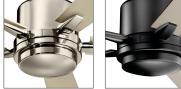

# 52" Lucian<sup>™</sup> LED

Blades (5) Included

- 14° Pitch
- 52" Sweep
- Reversible
- Wood

**Downrods** 4" Downrod with 1" (O.D.)

Downlight Replaceable. Integrated (1) 17W Dimmable, 1600 Lumens LED Platform, 80 CRI, 3000K

# FAN FEATURES

Mounting Slope – Pitch 18° Lead Wire 78" cUL Listed Indoor Hanging Weight 21.8 lbs. Body Material Steel Warranty Limited Lifetime