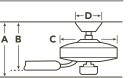

# HANGING MEASUREMENTS

| WITH 4" DOWNROD                |                              |                           |                           |  |  |
|--------------------------------|------------------------------|---------------------------|---------------------------|--|--|
| Fixture Drop<br>(from ceiling) | Blade Drop<br>(from ceiling) | <b>Housing</b><br>(width) | Ceiling Canopy<br>(width) |  |  |
| A: 14.25"                      | <b>B:</b> 10.25"             | <b>C:</b> 7.50"           | D: 6.00"                  |  |  |